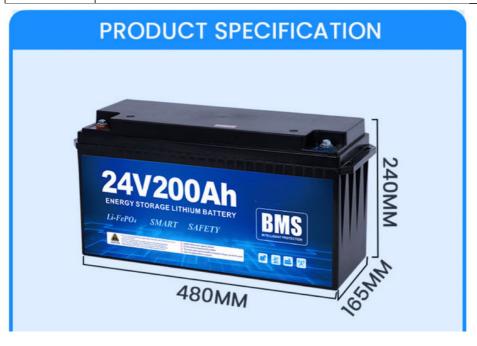

| Specification                    | 12V5AH        | 12V8AH        | 12V10AH       | 12V20AH             | 12V30AH       | 12V50AH       |
|----------------------------------|---------------|---------------|---------------|---------------------|---------------|---------------|
| Capacity                         | 75Wh          | 102Wh         | 128Wh         | 256Wh               | 384Wh         | 640Wh         |
| Standard<br>discharge<br>current | 2. 5A         | 4A            | 5A            | 10A                 | 15A           | 25A           |
| Max.<br>discharge<br>current     | 5A            | 8A            | 10A           | 20A                 | 30A           | 50A           |
| Working<br>voltage<br>range      | 10- 14.<br>6V | 10- 14.<br>6V | 10- 14.<br>6V | 10- 14.<br>6V       | 10- 14.<br>6V | 10- 14.<br>6V |
| Standard<br>Voltage              | 12.8V         | 12.8V         | 12.8V         | 12.8V               | 12.8V         | 12.8V         |
| Max.<br>charging<br>voltage      | 14. 6V        | 14. 6V        | 14. 6V        | 14. 6V              | 14. 6V        | 14. 6V        |
| Cycle                            | 3000~ 60      | 00 cycles@    | DOD 80%       | /25°C/0 . 5         | С             |               |
| Working<br>humidity              | 65±20%R       | Н             |               |                     |               |               |
| Operating temperature            | - 10 ~+50°C   |               |               |                     |               |               |
| Working<br>altitude              | ≤2500m        |               |               |                     |               |               |
| Cooling<br>method                | Natural co    | oling         |               |                     |               |               |
| Installation                     | IP65          |               |               |                     |               |               |
| Product<br>Size(mm)              | 152*65*       | 152*65*       | 152*65*       | 265*70 <sup>,</sup> | 265*70*       | 255*165       |
| Net weight                       | 0.9Kg         | 1.2Kg         | 1. 5Kg        | 3.2Kg               | 4. 5Kg        | 9Kg           |