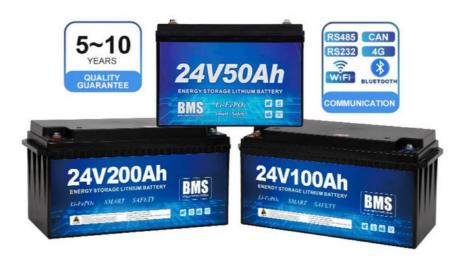

High power, friendly interface, free combination A+ battery cell, precise combination

POWER BACKUP I ENERGY STORAGE I SOLAR ENERGY

50Ah/100Ah/200Ah