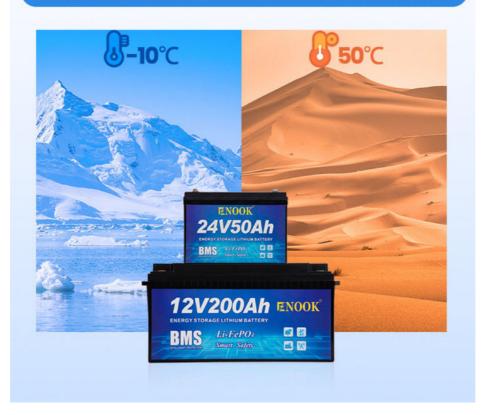

v, 60v, and 72v, with a capacity of 40ah. This allows you to choose the perfect battery pack for your electric bike or scooter, based on your power needs and preferences.

Ensuring safety is our top priority, which is why our Battery Packs come equipped with various safety protections, such as Overcharge Protection, Over-discharge Protection, Short Circuit Protection, and Over-current Protection. This provides you with a worry-free experience, knowing that your battery pack is protected from any potential hazards.

Choose Enook for a reliable, high-quality, and customized lithium ion battery pack for your electric bike or scooter needs. Contact us today to learn more about our customization services and to request a quote for your specific requirements.

### DISCHARGING TEMPERATURE RANGE



### **Packing and Shipping:**

Lithium Ion Battery Pack Packaging and Shipping

### Packaging

- 1. The battery pack will be packed in a sturdy and durable cardboard box to ensure safe transportation.
- 2. The box will be filled with cushioning materials such as bubble wrap or foam to provide extra protection during shipping.
- 3. The battery pack will be placed in a plastic bag to prevent any moisture or water damage.
- 4. The box will be sealed with tape and labeled with warning signs to indicate the contents as a lithium ion battery pack. Shipping:
- 1. The battery pack will be shipped via a reputable and reliable courier service to ensure safe and timely delivery.
- 2. The package will be tracked throughout the shipping process to provide real-time updates on its location.
- 3. The b