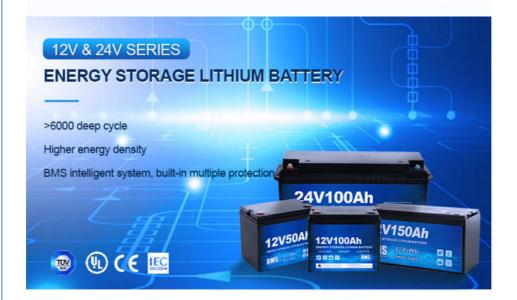

| Specification                    | 12V5AH        | 12V8AH        | 12V10AH       | 12V20AH             | 12V30AH       | 12V50AH       |
|----------------------------------|---------------|---------------|---------------|---------------------|---------------|---------------|
| Capacity                         | 75Wh          | 102Wh         | 128Wh         | 256Wh               | 384Wh         | 640Wh         |
| Standard<br>discharge<br>current | 2. 5A         | 4A            | 5A            | 10A                 | 15A           | 25A           |
| Max.<br>discharge<br>current     | 5A            | 8A            | 10A           | 20A                 | 30A           | 50A           |
| Working<br>voltage<br>range      | 10- 14.<br>6V | 10- 14.<br>6V | 10- 14.<br>6V | 10- 14.<br>6V       | 10- 14.<br>6V | 10- 14.<br>6V |
| Standard<br>Voltage              | 12.8V         | 12.8V         | 12.8V         | 12.8V               | 12.8V         | 12.8V         |
| Max.<br>charging<br>voltage      | 14. 6V        | 14. 6V        | 14. 6V        | 14. 6V              | 14. 6V        | 14. 6V        |
| Cycle                            | 3000~ 60      | 00 cycles@    | DOD 80%       | /25°C/0 . 5         | С             |               |
| Working<br>humidity              | 65±20%R       | Н             |               |                     |               |               |
| Operating temperature            | - 10 ~+50°C   |               |               |                     |               |               |
| Working<br>altitude              | ≤2500m        |               |               |                     |               |               |
| Cooling<br>method                | Natural co    | oling         |               |                     |               |               |
| Installation                     | IP65          |               |               |                     |               |               |
| Product<br>Size(mm)              | 152*65*       | 152*65*       | 152*65*       | 265*70 <sup>,</sup> | 265*70*       | 255*165       |
| Net weight                       | 0.9Kg         | 1.2Kg         | 1. 5Kg        | 3.2Kg               | 4. 5Kg        | 9Kg           |

High power, friendly interface, free combination A+ battery cell, precise combination

POWER BACKUP I ENERGY STORAGE I SOLAR ENERGY

50Ah/100Ah/200Ah