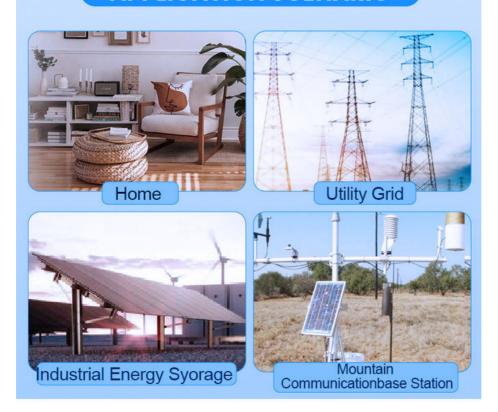

sily recharged, making it a convenient and eco-friendly option for powering various devices and equipment.

High capacity battery pack: With its high capacity, the Enook Battery Pack is suitable for powering high-energy devices and equipment, making it a reliable source of power for various applications.

Long cycle life battery pack: The Enook Battery Pack has a long cycle life, meaning it can be used for a long time without losing its performance. This makes it a cost-effective and reliable power source.

Customized battery pack: The Enook Battery Pack can be customized according to specific needs, making it suitable for various applications, whether it's for personal or commercial use.

# Connection In Parallel (Maximum of 4 Batteries) Load(-) 12V + 12V +

### **APPLICATION SCENARIO**



### **Customization:**

Lithium Ion Battery Pack Customization Service

Brand Name: Enook

Model Number: Enook Battery Pack

Place of Origin: China

Payment Terms: TT, PayPal Cycle life: 3000~6000 Times OEM/ODM: Acceptable

Battery Type: Lifepo4 Lithium Battery Packs Application: Electric Bicycles/Scooters

Safety Protection: Overcharge Protection, Over-discharge Protection, Short Circuit Protection, Over-current Protection

At Enook, we offer customized lithium ion battery pack solutions for your specific needs. Our brand, Enook, is known for its high-quality and reliable products in the market. We provide various models of Enook Battery Packs, all originating from China.

We understand that different customers have different requirements, which is why we accept both OEM and ODM service