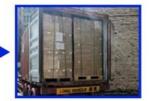

### **Packing and Shipping:**

Lithium Ion Battery Pack Packaging and Shipping

### Packaging

- 1. The battery pack will be packed in a sturdy and durable cardboard box to ensure safe transportation.
- 2. The box will be filled with cushioning materials such as bubble wrap or foam to provide extra protection during shipping.
- 3. The battery pack will be placed in a plastic bag to prevent any moisture or water damage.
- 4. The box will be sealed with tape and labeled with warning signs to indicate the contents as a lithium ion battery pack. Shipping:
- 1. The battery pack will be shipped via a reputable and reliable courier service to ensure safe and timely delivery.
- 2. The package will be tracked throughout the shipping process to provide real-time updates on its location.
- 3. The battery pack will be shipped in compliance with all relevant shipping regulations and requirements for lithium ion batteries.
- 4. A copy of the shipping documents and safety instructions will be included in the package for reference.